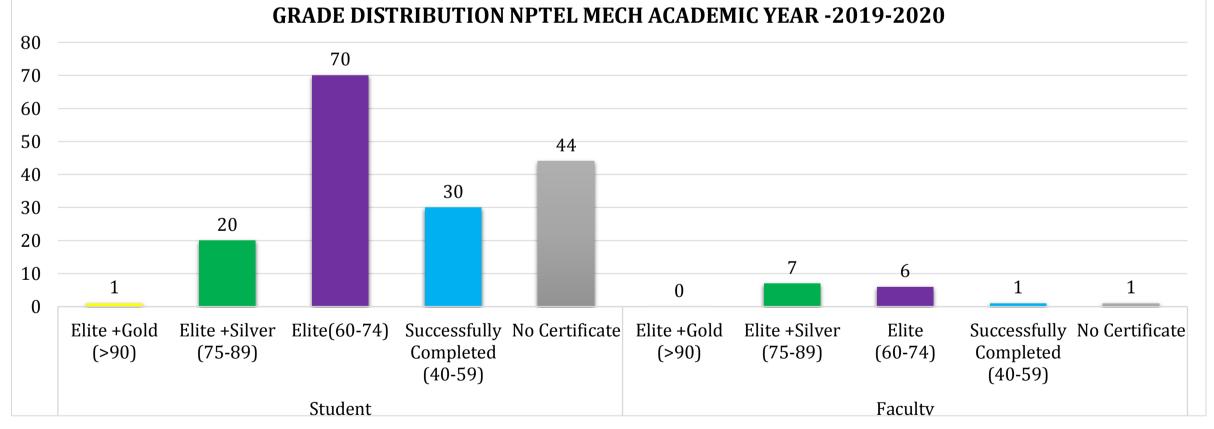

| Grade Wise Details        |                      |                          |              |                                      |                |                      |                          |                  |                                      |                   |
|---------------------------|----------------------|--------------------------|--------------|--------------------------------------|----------------|----------------------|--------------------------|------------------|--------------------------------------|-------------------|
|                           | Student              |                          |              |                                      | Faculty        |                      |                          |                  |                                      |                   |
| EXAM DATE                 | Elite +Gold<br>(>90) | Elite +Silver<br>(75-89) | Elite(60-74) | Successfully<br>Completed<br>(40-59) | No Certificate | Elite +Gold<br>(>90) | Elite +Silver<br>(75-89) | Elite<br>(60-74) | Successfully<br>Completed<br>(40-59) | No<br>Certificate |
| ODD SEM (JUL - NOV 2019)  | 1                    | 20                       | 70           | 30                                   | 44             | 0                    | 7                        | 6                | 1                                    | 1                 |
| EVEN SEM (JAN - APR 2020) | NA                   | NA                       | NA           | NA                                   | NA             | NA                   | NA                       | NA               | NA                                   | NA                |
| TOTAL                     | 1                    | 20                       | 70           | 30                                   | 44             | 0                    | 7                        | 6                | 1                                    | 1                 |